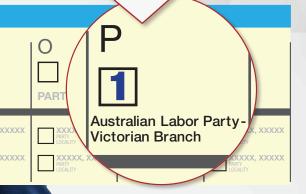

#### LARGE BALLOT PAPER:

Just put Number 1 in Box "P" for the Australian Labor Party.

OR

Vote below the line by clearly numbering at least 5 boxes starting with the ALP candidates.

#### **Greenvale District**

Number every box as shown, using numbers only.

> For more information about me scan the QR code:

Authorised by C. Ford, ALP, 438 Docklands Drive, Docklands VIC 3008, Printed by Kosdown Printing, 10 Rocklea Drive, Port Melbourne 3207. Registered by the Victorian Electoral Commission.